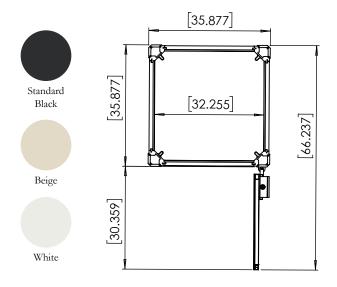

#### GENERAL:

- External cube dimensions: 36" x 36"
- Cube height: 92"
- Rated load: 450 lbs.
- Speed: 40 fpm
- No pit required. Bottom floor must be 100% level as elevator rests on existing floor.
- No hoistway required.
- Minimum floor to floor clearance: 92"
- Minimum floor to ceiling clearance: 81"
- Minimum overhead clearance:
- Standard Head Unit: 107"
  - Split Unit: 97"
- Penetration required for through-floors and ceilings: 38" x 38"

#### CABIN:

- Entrance width opening: 25"
- Internal cabin height: 79"
- Internal cabin dimensions: 32" x 32"
- Automatic LED lighting and cabin fan
- Door openings:
  - Same Side (In-Line)
  - Opposite Side (Pass-Through)
  - 90° Openings
- All doors are hinged on top left with door swinging to the left from inside the cabin:
  - Door height: 77 & 3/4"
  - Door height with door closer: 79 & 1/2"
- Each landing specified will include only one door.
- 24V electrical circuits with all controls in cabin.
- Push button call controls with precise leveling at each landing.