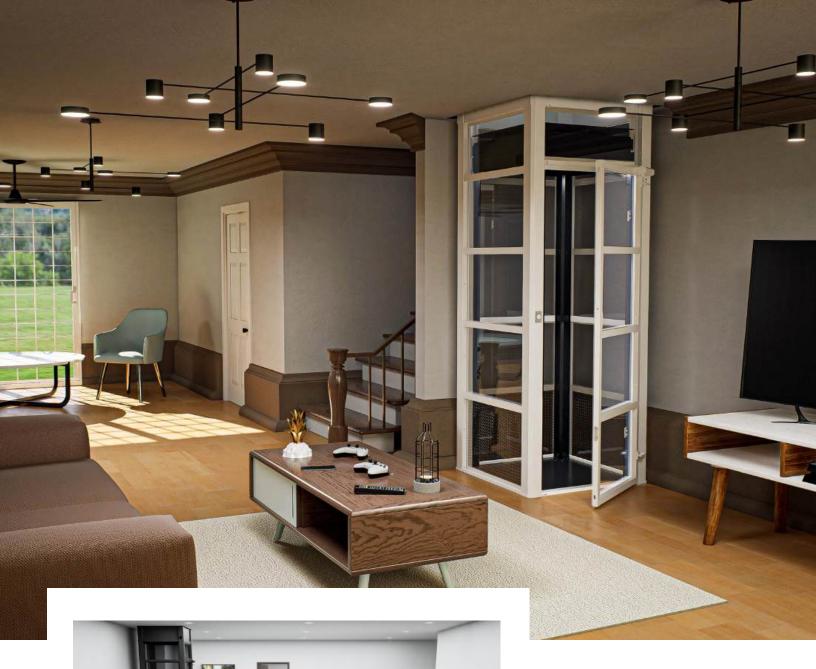

# Symbol For Mobility and Simplicity

A versatile residential elevator solution that fits into even the tightest of spaces, The Cube is where design and technology coincide to produce a stylish, energy efficient home elevator at a competitive value.

- ✓ 3-Story Home Elevator: Custom Built To Travel Up To 35 Feet In Total Rise
- ✓ Modest Footprint: 36" x 36" Inch Exterior Dimension
- ✓ Certified For 2-Passengers: Transport Walkers, Luggage, Boxes & Groceries

#### **Quick & Easy Installation**

Without a pre-construction shaft, pit or machine room required, The Cube offers a faster, more flexible installation as the self-supporting home elevator simply rests on the existing ground floor of any residence.