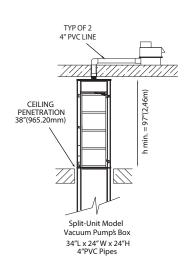

#### **Technical Specification**

- GENERAL
  - Number of Stops: 3-Stops
  - Maximum Travel Distance: 35 Ft
  - Number of Passengers: 2-Passengers
  - Rated Load: 450 lbs
  - External Cube Dimensions: 36" x 36"
  - Standard Cube Section Height: 92"
  - · Speed: 40 fpm
  - Minimum Floor to Floor Clearance: 92"
  - Minimum Floor to Ceiling Clearance: 81"
  - · Minimum Overhead Clearance:
    - · Standard Mount Machinery: 107"
    - · Split-Unit Mount Machinery: 97"
  - Penetration Required for Through-Floors and Ceilings: 38" x 38"
  - Electrical Requirement: 220-240V, 60 / 50 Hz, 30amp Single Phase Power Supply
  - No Pit Required: Bottom Floor Must Be 100% Level As Elevator Rests on Existing Floor
  - · Door Configurations:
    - · Same-Side (In-Line)
    - · Opposite Side (Pass-Through)
    - · 90° Degree (Left or Right)

#### **Machinery Configurations**

- STANDARD MOUNT Machinery Installed On-Top Of Elevator
- SPLIT-UNIT MOUNT Machinery Remotely Installed Up To 30 Linear Feet Away
  From Top Of Elevator