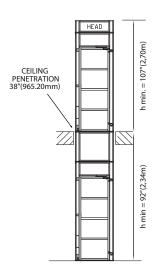

#### **Technical Specification**

- GENERAL
  - Number of Stops: 3-Stops
  - Maximum Travel Distance: 35 Ft
  - Number of Passengers: 2-Passengers
  - Rated Load: 450 lbs
  - External Cube Dimensions: 36" x 36"
  - Standard Cube Section Height: 92"
  - · Speed: 40 fpm
  - Minimum Floor to Floor Clearance: 92"
  - Minimum Floor to Ceiling Clearance: 81"
  - · Minimum Overhead Clearance:
    - · Standard Mount Machinery: 107"
    - · Split-Unit Mount Machinery: 97"
  - Penetration Required for Through-Floors and Ceilings: 38" x 38"
  - Electrical Requirement: 220-240V, 60 / 50 Hz, 30amp Single Phase Power Supply
  - No Pit Required: Bottom Floor Must Be 100% Level As Elevator Rests on Existing Floor
  - · Door Configurations:
    - · Same-Side (In-Line)
    - · Opposite Side (Pass-Through)
    - · 90° Degree (Left or Right)