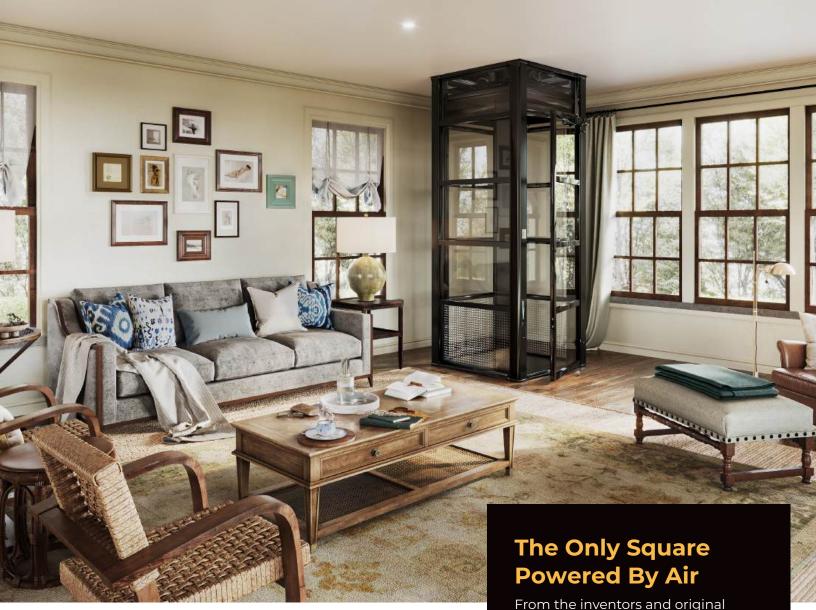

#### **Eco-Friendly Technology**

The only air-driven residential elevator incorporating a square design, The Cube utilizes Pneumatic Technology® to generate lift by smoothly moving the cabin up and down by air suction and gravity.

# The Only Square Powered By Air

- **2-3 DAY INSTALLATION**
- QUICK & EASY INSTALLATION
- MINIMAL MAINTANENCE
- SELF-SUPPORTING
- ENVIRONMENTALLY FRIENDLY
- MADE IN USA
- AVAILABLE WORLDWIDE