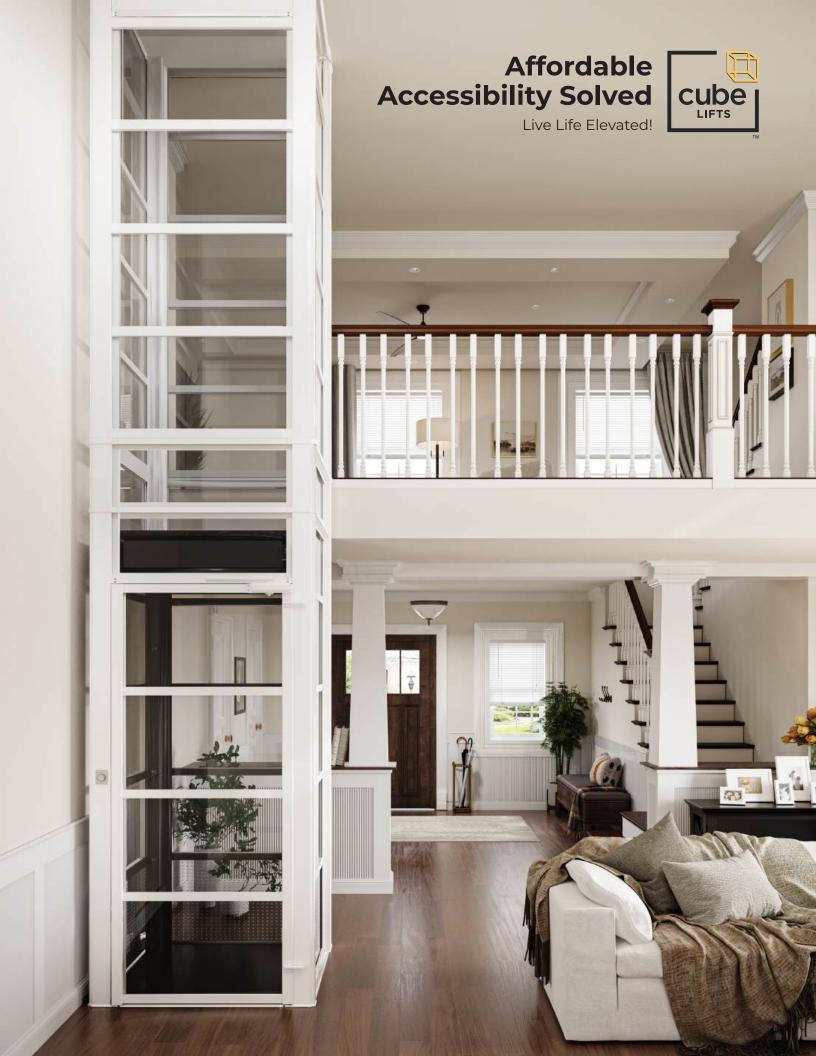

## Cost-Efficient Home Elevators

Remain in the comfort of your home and elevate your standard of living with The Cube, an innovative residential elevator that can travel up to 3-stops. Combining a cutting-edge design with revolutionary technology, this 2-passenger home elevator is an economical & attractive alternative to stairs. Easy-to-install with minimal construction required, the compact footprint of this residential elevator offers an elegant solution that seamlessly integrates with any home interior.

# Residential Elevator Designed For 2-Story & 3-Story Homes

Proudly manufactured in the U.S.A and available for purchase worldwide, The Cube is an affordable and easy-to-install home elevator solution that requires much less space, energy and maintenance than other through-floor lifts.

### Space-Saving, Panoramic Design

Incorporating a symmetrical design with 360 ° degree visibility, The Cube is built to optimize space and increase comfort while remaining an elegant addition for any retro-fit or new construction project.

#### **Quick & Easy Installation**

Without a pre-construction shaft, pit or machine room required, The Cube offers a faster, more flexible installation as the self-supporting home elevator simply rests on the existing ground floor of any residence.