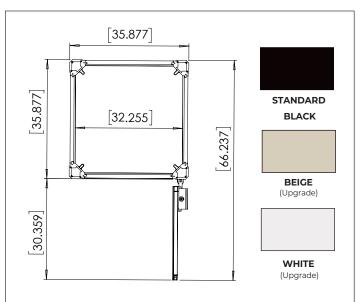

#### **Technical Specification**

- GENERAL
  - Number of Stops: 3-Stops
  - Maximum Travel Distance: 35 Ft
  - Number of Passengers: 2-Passengers
  - Rated Load: 450 lbs
  - External Cube Dimensions: 36" x 36"
  - Standard Cube Section Height: 92"
  - · Speed: 40 fpm
  - Minimum Floor to Floor Clearance: 92"
  - Minimum Floor to Ceiling Clearance: 81"
  - · Minimum Overhead Clearance:
    - · Standard Mount Machinery: 107"
    - · Split-Unit Mount Machinery: 97"
  - Penetration Required for Through-Floors and Ceilings: 38" x 38"
  - Electrical Requirement: 220-240V, 60 / 50 Hz, 30amp Single Phase Power Supply
  - No Pit Required: Bottom Floor Must Be 100% Level As Elevator Rests on Existing Floor
  - · Door Configurations:
    - · Same-Side (In-Line)
    - · Opposite Side (Pass-Through)
    - · 90° Degree (Left or Right)

 $\hbox{Color Samples Shown May Vary Slightly From Finished Product}.$ 