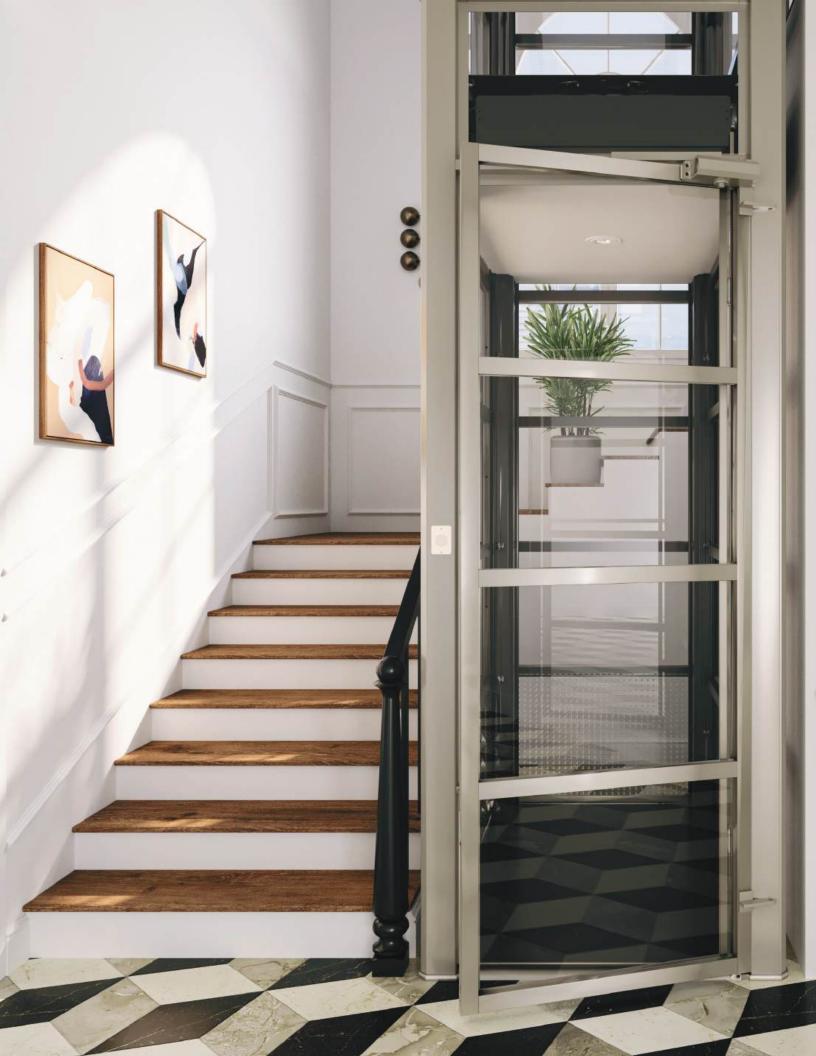

### Space-Saving, Panoramic Design

Incorporating a symmetrical design with 360 ° degree visibility, The Cube is built to optimize space and increase comfort while remaining an elegant addition for any retro-fit or new construction project.

#### **Quick & Easy Installation**

Without a pre-construction shaft, pit or machine room required, The Cube offers a faster, more flexible installation as the self-supporting home elevator simply rests on the existing ground floor of any residence.

#### **Eco-Friendly Technology**

The only air-driven residential elevator incorporating a square design, The Cube utilizes Pneumatic Technology® to generate lift by smoothly moving the cabin up and down by air suction and gravity.