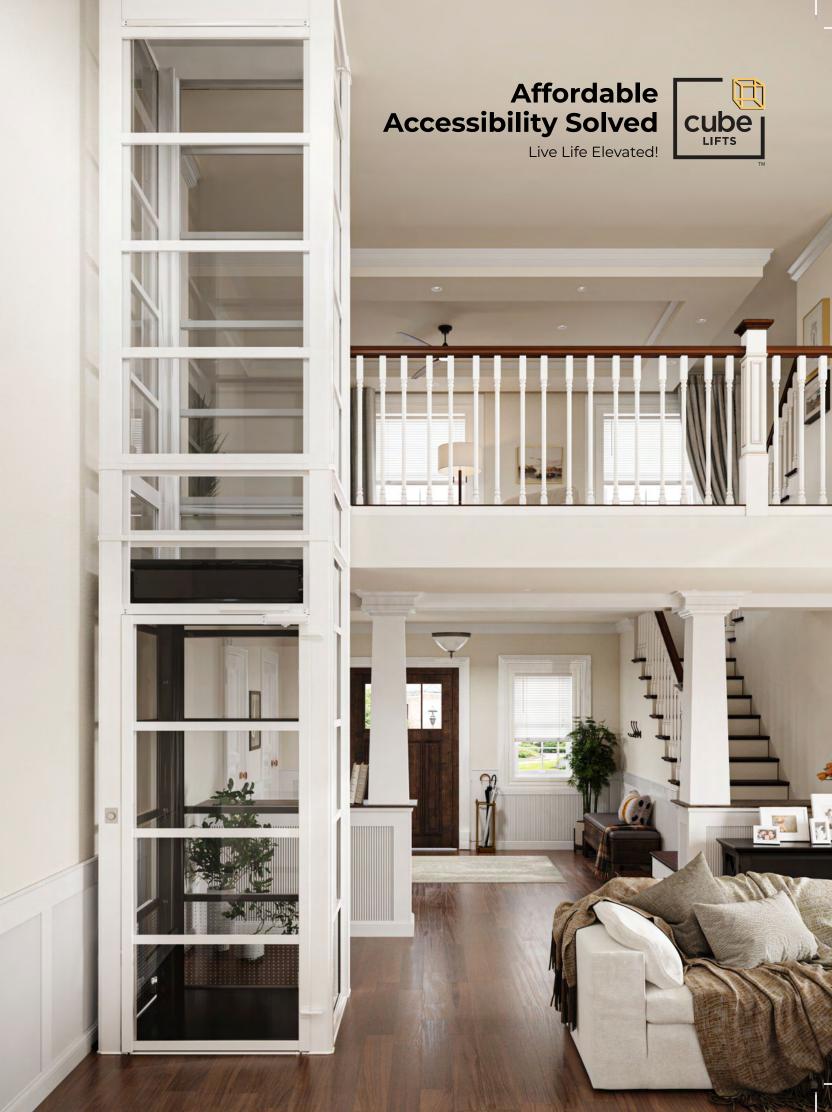

## Cost-Efficient Home Elevators

Remain in the comfort of your home and elevate your standard of living with The Cube, an innovative 2-Story residential elevator. Combining a cutting-edge design with revolutionary technology, this 2-passenger home elevator is an economical & attractive alternative to stairs. Easy-to-install with minimal construction required, the compact footprint of this residential elevator offers an elegant solution that seamlessly integrates with any home interior.

# **Residential Elevator Designed For 2-Story Homes**

Proudly manufactured in the U.S.A and available for purchase worldwide, The Cube is an affordable and easy-to-install home elevator solution that requires much less space, energy and maintenance than other through-floor lifts.

#### Space-Saving. Panoramic Design

Incorporating a symmetrical design with 360 ° degree visibility, The Cube is built to optimize space and increase comfort while remaining an elegant addition for any retro-fit or new construction project.

- **2-Story Home Elevator:** Custom Built To Travel Up To 20 Feet In Total Rise
- **Modest Footprint:** 36" x 36" Inch Exterior Dimension
- **Certified For 2-Passenger:** Transport Walkers, Luggage, Boxes & Groceries