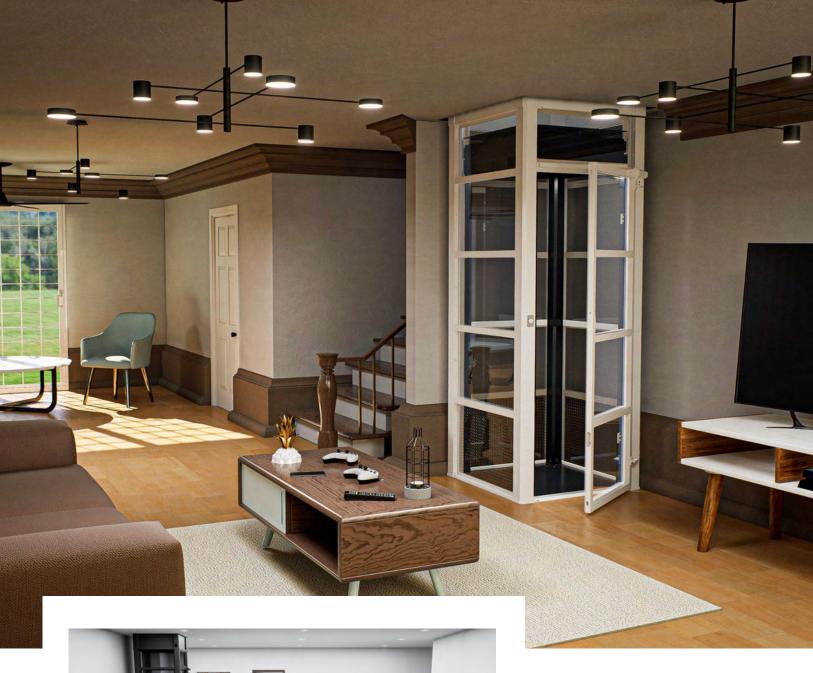

## Cost-Efficient Home Elevators

Remain in the comfort of your home and elevate your standard of living with The Cube, an innovative 2-Story residential elevator. Combining a cutting-edge design with revolutionary technology, this 2-passenger home elevator is an economical & attractive alternative to stairs. Easy-to-install with minimal construction required, the compact footprint of this residential elevator offers an elegant solution that seamlessly integrates with any home interior.

## **Symbol For Mobility** and Simplicity

A versatile residential elevator solution that fits into even the tightest of spaces, The Cube is where design and technology coincide to produce a stylish, energy efficient home elevator at a competitive value.

#### Space-Saving. Panoramic Design

Incorporating a symmetrical design with 360 ° degree visibility, The Cube is built to optimize space and increase comfort while remaining an elegant addition for any retro-fit or new construction project.