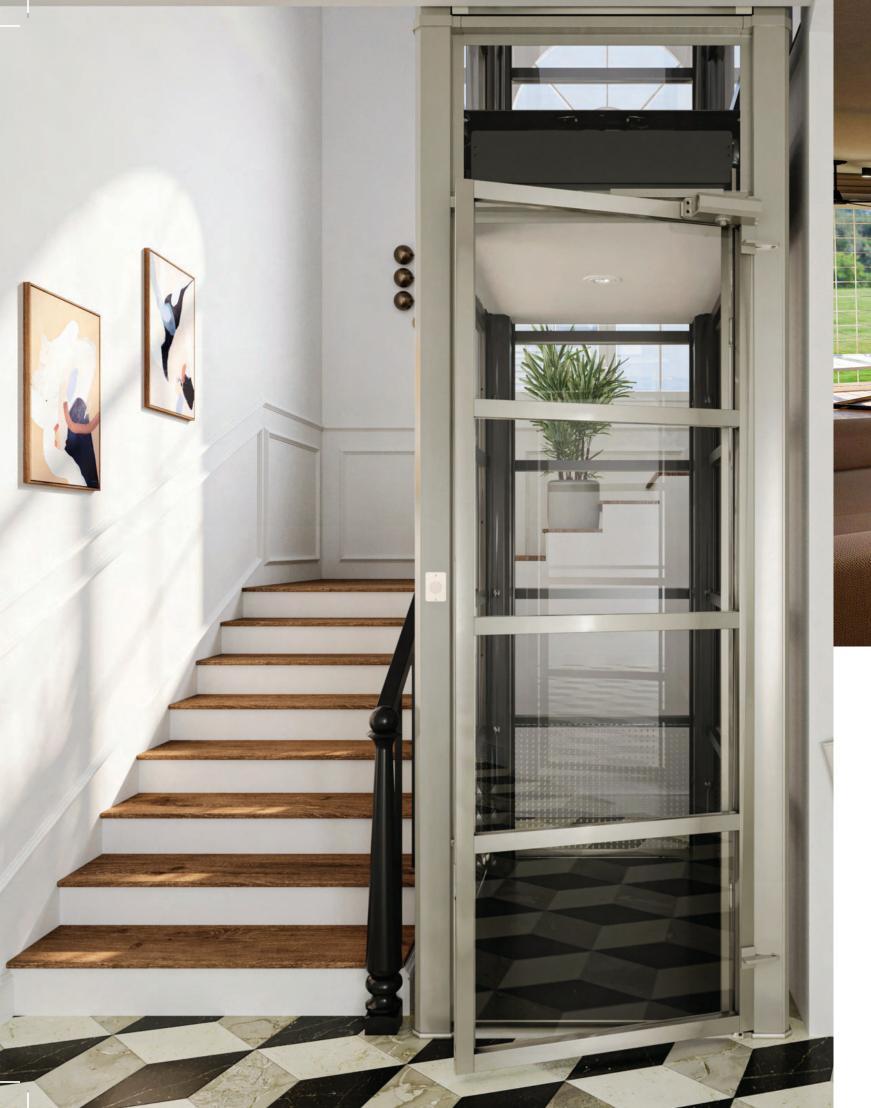

## Cost-Efficient Home Elevators

Remain in the comfort of your home and elevate your standard of living with The Cube, an innovative 2-Story residential elevator. Combining a cutting-edge design with revolutionary technology, this 2-passenger home elevator is an economical & attractive alternative to stairs. Easy-to-install with minimal construction required, the compact footprint of this residential elevator offers an elegant solution that seamlessly integrates with any home interior.

# **Residential Elevator Designed For 2-Story Homes**

Proudly manufactured in the U.S.A and available for purchase worldwide, The Cube is an affordable and easy-to-install home elevator solution that requires much less space, energy and maintenance than other through-floor lifts.

#### Space-Saving. Panoramic Design

Incorporating a symmetrical design with 360 ° degree visibility, The Cube is built to optimize space and increase comfort while remaining an elegant addition for any retro-fit or new construction project.

### **Quick & Easy Installation**

Without a pre-construction shaft, pit or machine room required, The Cube offers a faster, more flexible installation as the selfsupporting home elevator simply rests on the existing ground floor of any residence.