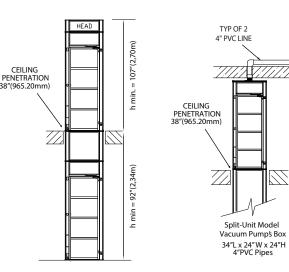

#### **Technical Specifications**

- GENERAL
- Number of Stops: 2-Stops
- Maximum Travel Distance: 20 Ft
- Number of Passengers: 2-Passengers
- Rated Load: 450 lbs
- External Cube Dimensions: 36" x 36"
- Standard Cube Section Height: 92"
- Speed: 40 fpm
- Minimum Floor to Floor Clearance: 92"
- Minimum Floor to Ceiling Clearance: 81"
- · Minimum Overhead Clearance:
- · Standard Mount Machinery: 107'
- · Split-Unit Mount Machinery: 97"
- Penetration Required for Through-Floors and Ceilings: 38" x 38"
- Electrical Requirement: 220-240V, 60 / 50 Hz, 30amp Single Phase Power Supply
- No Pit Required: Bottom Floor Must Be 100% Level As Elevator Rests on Existing Floor
- · Door Configurations:
- · Same-Side (In-Line)
- · Opposite Side (Pass-Through)
- · 90° Degree (Left or Right)

### **Machinery Configurations**

STANDARD MOUNT Machinery Installed On-Top Of Elevator

SPLIT-UNIT MOUNT Machinery Remotely Installed Up To 30 Linear Feet Away From Top Of Elevator