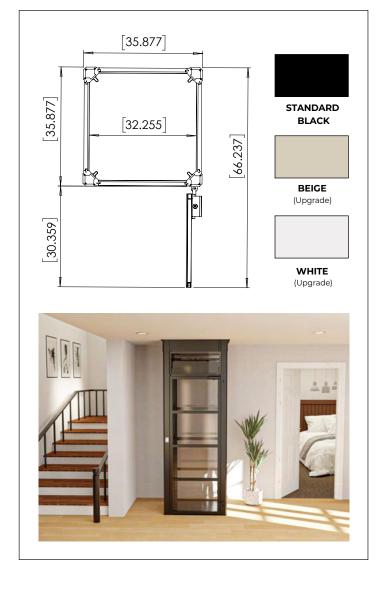

- **2-Story Home Elevator:** Custom Built To Travel Up To 20 Feet In Total Rise
- **Modest Footprint:** 36" x 36" Inch Exterior Dimension
- **Certified For 2-Passenger:** Transport Walkers, Luggage, Boxes & Groceries

#### **Technical Specifications**

- GENERAL
- Number of Stops: 2-Stops
- Maximum Travel Distance: 20 Ft
- Number of Passengers: 2-Passengers
- Rated Load: 450 lbs
- External Cube Dimensions: 36" x 36"
- Standard Cube Section Height: 92"
- Speed: 40 fpm
- Minimum Floor to Floor Clearance: 92"
- Minimum Floor to Ceiling Clearance: 81"
- · Minimum Overhead Clearance:
- · Standard Mount Machinery: 107'
- · Split-Unit Mount Machinery: 97"
- Penetration Required for Through-Floors and Ceilings: 38" x 38"
- Electrical Requirement: 220-240V, 60 / 50 Hz, 30amp Single Phase Power Supply
- No Pit Required: Bottom Floor Must Be 100% Level As Elevator Rests on Existing Floor
- · Door Configurations:
- · Same-Side (In-Line)
- · Opposite Side (Pass-Through)
- · 90° Degree (Left or Right)