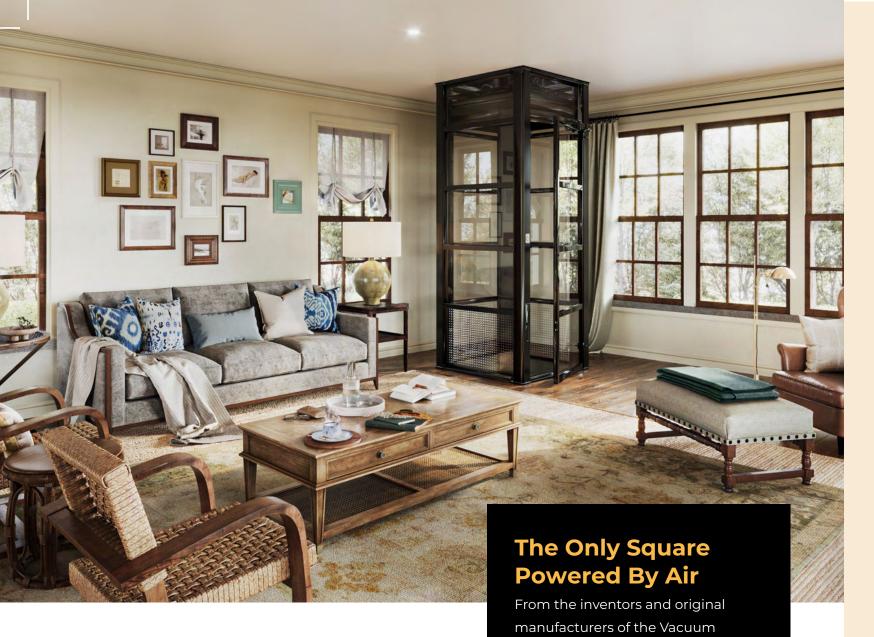

## Cost-Efficient Home Elevators

Remain in the comfort of your home and elevate your standard of living with The Cube, an innovative 2-Story residential elevator. Combining a cutting-edge design with revolutionary technology, this 2-passenger home elevator is an economical & attractive alternative to stairs. Easy-to-install with minimal construction required, the compact footprint of this residential elevator offers an elegant solution that seamlessly integrates with any home interior.

# **Residential Elevator Designed For 2-Story Homes**

Proudly manufactured in the U.S.A and available for purchase worldwide, The Cube is an affordable and easy-to-install home elevator solution that requires much less space, energy and maintenance than other through-floor lifts.

#### Space-Saving. Panoramic Design

Incorporating a symmetrical design with 360 ° degree visibility, The Cube is built to optimize space and increase comfort while remaining an elegant addition for any retro-fit or new construction project.

The only air-driven residential elevator incorporating a square design, The Cube utilizes Pneumatic Technology® to generate lift by smoothly moving the cabin up and down by air suction and gravity.