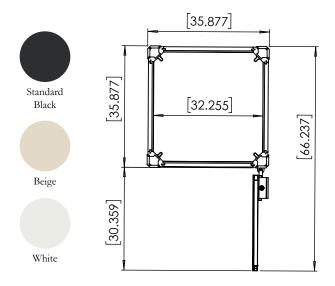

#### GENERAL:

- External cube dimensions: 36" x 36"
- Cube height: 92"
- Rated load: 450 lbs.
- Speed: 40 fpm
- No pit required. Bottom floor must be 100% level as elevator rests on existing floor.
- No hoistway required.
- Minimum floor to floor clearance: 92"
- Minimum floor to ceiling clearance: 81"
- Minimum overhead clearance:
- Standard Head Unit: 107"
  - Split Unit: 97"
- Penetration required for through-floors and ceilings: 38" x 38"

#### CABIN:

- Entrance width opening: 25"
- Internal cabin height: 79"
- Internal cabin dimensions: 32" x 32"
- Automatic LED lighting and cabin fan
- Door openings:
  - Same Side (In-Line)
  - Opposite Side (Pass-Through)
  - 90° Openings
- All doors are hinged on top left with door swinging to the left from inside the cabin:
  - Door height: 77 & 3/4"
  - Door height with door closer: 79 & 1/2"
- Each landing specified will include only one door.
- 24V electrical circuits with all controls in cabin.
- Push button call controls with precise leveling at each landing.