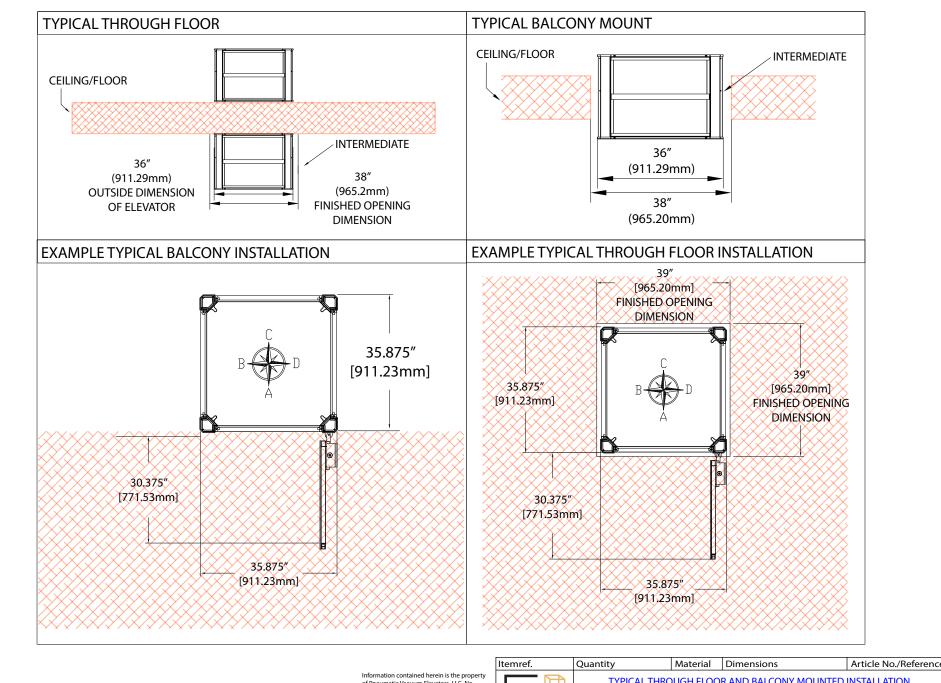

| ltemref. | Quantity                                                                             | Material     | Dimensions                 | Arti     | cle No./Reference  |
|----------|--------------------------------------------------------------------------------------|--------------|----------------------------|----------|--------------------|
|          | TYPICAL THROUGH FLOOR AND BALCONY MOUNTED INSTALLATION<br>FOR A 2 STOP CUBE ELEVATOR |              |                            |          |                    |
|          | Designed by<br>FR                                                                    | Scale<br>1:1 | Drawing No.<br>D-TYP-MT-01 | Rev<br>0 | Date<br>07/14/2023 |